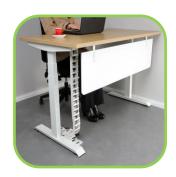

## Features:

- 2 Year Warranty
- Electronic height adjustment with user friendly control panel.
- Three heights can be memorised.
- Cell phone USB charging port integrated into the control panel.
- Desk top size: 1400mm x 750mm
- Desk top finish in Oak.
- Modesty size: 1200mm x 290mm
- Satin white finished modesty panel.
- Cable management system
- Satin White Powder Coated Steel Frame
- Rectangle shape three sections steel legs
- 120kg weight carrying capacity.
- Height adjustment range: 720mm to 1260mm
- Very quiet dual motor system (<46db).</li>
- Anti-Collision System Desk movement automatically stops when an obstacle is detected.
- Delivered Fully Assembled Available in Gauteng Only.
- Control panel position: Left hand side or right hand side
- Cable management position: Left hand side or right hand side