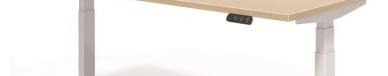

## Features:

- 2 Year Warranty
- Electronic height adjustment with user friendly control panel.
- Three heights can be memorised.
- Cell phone USB charging port integrated into the control panel.
- Desk top size: 1400mm x 750mm
- Desk top finish in Oak.
- Modesty size: 1200mm x 290mm
- Satin white finished modesty panel.
- Cable management system
- Satin White Powder Coated Steel Frame
- Rectangle shape three sections steel legs
- 120kg weight carrying capacity.
- Height adjustment range: 720mm to 1260mm
- Very quiet dual motor system (<46db).</li>
- Anti-Collision System Desk movement automatically stops when an obstacle is detected.
- Delivered Fully Assembled Available in Gauteng Only.
- Control panel position: Left hand side or right hand side
- Cable management position: Left hand side or right hand side