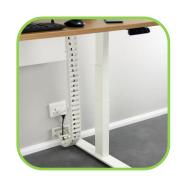

## Features:

- 2 Year Warranty
- Electronic height adjustment with user friendly control panel.
- Three heights can be memorised.
- Cell phone USB charging port integrated into the control panel.
- Desk top size: 1400mm x 750mm
- Desk top finish in Oak.
- Modesty size: 1200mm x 290mm
- Satin white finished modesty panel.
- Cable management system
- Satin White Powder Coated Steel Frame
- Rectangle shape three sections steel legs
- 120kg weight carrying capacity.
- Height adjustment range: 720mm to 1260mm
- Very quiet dual motor system (<46db).</li>
- Anti-Collision System Desk movement automatically stops when an obstacle is detected.
- Delivered Fully Assembled Available in Gauteng Only.
- Control panel position: Left hand side or right hand side
- Cable management position: Left hand side or right hand side