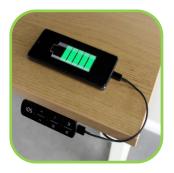

## Features:

- 2 Year Warranty
- Electronic height adjustment with user friendly control panel.
- Three heights can be memorised.
- Cell phone USB charging port integrated into the control panel.
- Desk top size: 1400mm x 750mm
- Desk top finish in Oak.
- Modesty size: 1200mm x 290mm
- Satin white finished modesty panel.
- Cable management system
- Satin White Powder Coated Steel Frame
- Rectangle shape three sections steel legs
- 120kg weight carrying capacity.
- Height adjustment range: 720mm to 1260mm
- Very quiet dual motor system (<46db).</li>
- Anti-Collision System Desk movement automatically stops when an obstacle is detected.
- Delivered Fully Assembled Available in Gauteng Only.
- Control panel position: Left hand side or right hand side
- Cable management position: Left hand side or right hand side