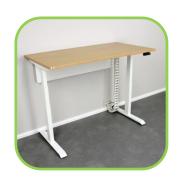

## HiLo Height Adjustable Desk - Take your work to the next level

The HiLo Height Adjustable Desk leaves no boxes unticked. With height adjustment from 72cm to 126cm, the HiLo will suit anyone sitting or standing. With 3 programmable settings, you can save your favourite heights for ease of use. The twin electric motors ensure seamless movement, greater control, and a huge 120kg weight carrying capacity. The 25mm thick Oak top has dimensions of 75 x 140cm. To complete this exceptional desk, the modesty panel and frame have a satin white finish.

## Features:

- 2 Year Warranty
- Electronic height adjustment with user friendly control panel.
- Three heights can be memorised.
- Cell phone USB charging port integrated into the control panel.
- Desk top size: 1400mm x 750mm
- Desk top finish in Oak.
- Modesty size: 1200mm x 290mm
- Satin white finished modesty panel.
- Cable management system
- Satin White Powder Coated Steel Frame
- Rectangle shape three sections steel legs
- 120kg weight carrying capacity.
- Height adjustment range: 720mm to 1260mm
- Very quiet dual motor system (<46db).</li>
- Anti-Collision System Desk movement automatically stops when an obstacle is detected.
- Delivered Fully Assembled Available in Gauteng Only.
- Control panel position: Left hand side or right hand side
- Cable management position: Left hand side or right hand side