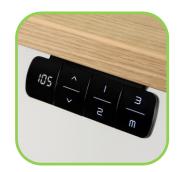

## Features:

- 2 Year Warranty
- Electronic height adjustment with user friendly control panel.
- Three heights can be memorised.
- Cell phone USB charging port integrated into the control panel.
- Desk top size: 1400mm x 750mm
- Desk top finish in Oak.
- Modesty size: 1200mm x 290mm
- Satin white finished modesty panel.
- Cable management system
- Satin White Powder Coated Steel Frame
- Rectangle shape three sections steel legs
- 120kg weight carrying capacity.
- Height adjustment range: 720mm to 1260mm
- Very quiet dual motor system (<46db).</li>
- Anti-Collision System Desk movement automatically stops when an obstacle is detected.
- Delivered Fully Assembled Available in Gauteng Only.
- Control panel position: Left hand side or right hand side
- Cable management position: Left hand side or right hand side