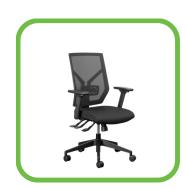

## ORTHOAIR ORTHOPAEDIC OFFICE CHAIR

- 5 Year Warranty
- Weight Rating 120kg
- 5-Star Ergonomic Rating\_
- Adjustable Mesh headrest for the OrthoAir Executive Option
- Height adjustable backrest
- · Premium black mesh backrest
- Adjustable lumbar support
- Upholstered seat with high-density automotive grade moulded foam
- Multi-adjustable armrests, viz. height adjustable, while the arm pads can slide forward/backwards, and also rotate inwards and outwards
- Mechanism lockable in any position
- Seat height adjustment (floor to top of seat). Min 43cm, Max 53cm
- 680mm diameter black nylon 5 star base with 60mm castors
- OrthoAir Executive and OrthoAir Task chair options available
- Supplied flat-packed or fully assembled