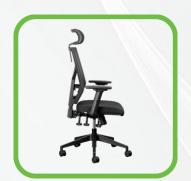

## ORTHOAIR ORTHOPAEDIC OFFICE CHAIR

- 5 Year Warranty
- Weight Rating 120kg
- 5-Star Ergonomic Rating\_
- Adjustable Mesh headrest for the OrthoAir Executive Option
- Height adjustable backrest
- · Premium black mesh backrest
- Adjustable lumbar support
- Upholstered seat with high-density automotive grade moulded foam
- Multi-adjustable armrests, viz. height adjustable, while the arm pads can slide forward/backwards, and also rotate inwards and outwards
- Mechanism lockable in any position
- Seat height adjustment (floor to top of seat). Min 43cm, Max 53cm
- 680mm diameter black nylon 5 star base with 60mm castors
- OrthoAir Executive and OrthoAir Task chair options available
- Supplied flat-packed or fully assembled