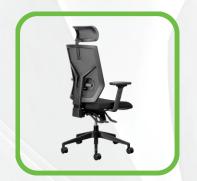

## ORTHOAIR ORTHOPAEDIC OFFICE CHAIR

- 5 Year Warranty
- Weight Rating 120kg
- 5-Star Ergonomic Rating\_
- Adjustable Mesh headrest for the OrthoAir Executive Option
- Height adjustable backrest
- · Premium black mesh backrest
- Adjustable lumbar support
- Upholstered seat with high-density automotive grade moulded foam
- Multi-adjustable armrests, viz. height adjustable, while the arm pads can slide forward/backwards, and also rotate inwards and outwards
- Mechanism lockable in any position
- Seat height adjustment (floor to top of seat). Min 43cm, Max 53cm
- 680mm diameter black nylon 5 star base with 60mm castors
- OrthoAir Executive and OrthoAir Task chair options available
- Supplied flat-packed or fully assembled