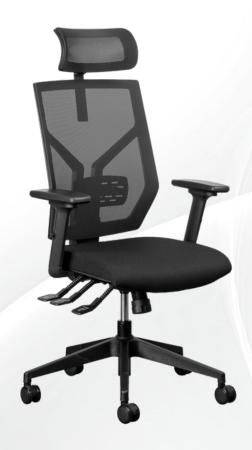

## ORTHOAIR ORTHOPAEDIC OFFICE CHAIR

- 5 Year Warranty
- Weight Rating 120kg
- 5-Star Ergonomic Rating\_
- Adjustable Mesh headrest for the OrthoAir Executive Option
- Height adjustable backrest
- · Premium black mesh backrest
- Adjustable lumbar support
- Upholstered seat with high-density automotive grade moulded foam
- Multi-adjustable armrests, viz. height adjustable, while the arm pads can slide forward/backwards, and also rotate inwards and outwards
- Mechanism lockable in any position
- Seat height adjustment (floor to top of seat). Min 43cm, Max 53cm
- 680mm diameter black nylon 5 star base with 60mm castors
- OrthoAir Executive and OrthoAir Task chair options available
- Supplied flat-packed or fully assembled