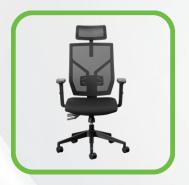

## ORTHOAIR ORTHOPAEDIC OFFICE CHAIR

- 5 Year Warranty
- Weight Rating 120kg
- 5-Star Ergonomic Rating\_
- Adjustable Mesh headrest for the OrthoAir Executive Option
- Height adjustable backrest
- · Premium black mesh backrest
- Adjustable lumbar support
- Upholstered seat with high-density automotive grade moulded foam
- Multi-adjustable armrests, viz. height adjustable, while the arm pads can slide forward/backwards, and also rotate inwards and outwards
- Mechanism lockable in any position
- Seat height adjustment (floor to top of seat). Min 43cm, Max 53cm
- 680mm diameter black nylon 5 star base with 60mm castors
- OrthoAir Executive and OrthoAir Task chair options available
- Supplied flat-packed or fully assembled