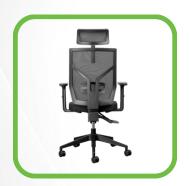

## ORTHOAIR ORTHOPAEDIC OFFICE CHAIR

- 5 Year Warranty
- Weight Rating 120kg
- 5-Star Ergonomic Rating\_
- Adjustable Mesh headrest for the OrthoAir Executive Option
- Height adjustable backrest
- · Premium black mesh backrest
- Adjustable lumbar support
- Upholstered seat with high-density automotive grade moulded foam
- Multi-adjustable armrests, viz. height adjustable, while the arm pads can slide forward/backwards, and also rotate inwards and outwards
- Mechanism lockable in any position
- Seat height adjustment (floor to top of seat). Min 43cm, Max 53cm
- 680mm diameter black nylon 5 star base with 60mm castors
- OrthoAir Executive and OrthoAir Task chair options available
- Supplied flat-packed or fully assembled