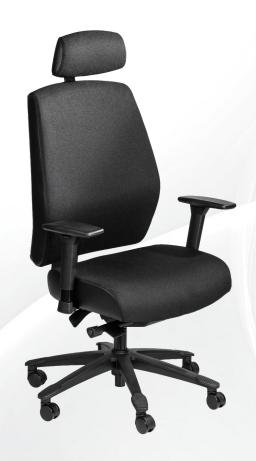

## ORTHO-GRANDE XXL ORTHOPAEDIC OFFICE CHAIR

- 10 year standard usage warranty, or 5 years when used 24/7
- Weight Rating 180kg
- 5-Star Ergonomic Rating
- Height and angle adjustable upholstered headrest for the OrthoGrande Executive Option
- Height adjustable backrest
- XXL Upholstered back and seat with extra thick high-density automotive grade moulded foam
- Seat depth adjustment from 43 to 49cm
- Multi-adjustable armrests, viz. height adjustable, while the arm pads can slide forward/backwards, and also rotate inwards and outwards
- Free-Float mechanism with 4 locking positions
- Seat height adjustment (floor to top of seat). Min 52cm, Max 63cm
- Reinforced 700mm diameter black nylon 6 star base with foot-grip design and 60mm rubber castors
- OrthoGrande Executive and OrthoGrande Task chair options available
- Supplied flat-packed or fully assembled