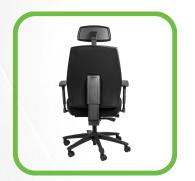

## ORTHO-GRANDE XXL ORTHOPAEDIC OFFICE CHAIR

- 10 year standard usage warranty, or 5 years when used 24/7
- Weight Rating 180kg
- 5-Star Ergonomic Rating
- Height and angle adjustable upholstered headrest for the OrthoGrande Executive Option
- Height adjustable backrest
- XXL Upholstered back and seat with extra thick high-density automotive grade moulded foam
- Seat depth adjustment from 43 to 49cm
- Multi-adjustable armrests, viz. height adjustable, while the arm pads can slide forward/backwards, and also rotate inwards and outwards
- Free-Float mechanism with 4 locking positions
- Seat height adjustment (floor to top of seat). Min 52cm, Max 63cm
- Reinforced 700mm diameter black nylon 6 star base with foot-grip design and 60mm rubber castors
- OrthoGrande Executive and OrthoGrande Task chair options available
- Supplied flat-packed or fully assembled