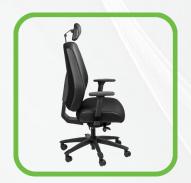

## ORTHO-GRANDE XXL ORTHOPAEDIC OFFICE CHAIR

- 10 year standard usage warranty, or 5 years when used 24/7
- Weight Rating 180kg
- 5-Star Ergonomic Rating
- Height and angle adjustable upholstered headrest for the OrthoGrande Executive Option
- Height adjustable backrest
- XXL Upholstered back and seat with extra thick high-density automotive grade moulded foam
- Seat depth adjustment from 43 to 49cm
- Multi-adjustable armrests, viz. height adjustable, while the arm pads can slide forward/backwards, and also rotate inwards and outwards
- Free-Float mechanism with 4 locking positions
- Seat height adjustment (floor to top of seat). Min 52cm, Max 63cm
- Reinforced 700mm diameter black nylon 6 star base with foot-grip design and 60mm rubber castors
- OrthoGrande Executive and OrthoGrande Task chair options available
- Supplied flat-packed or fully assembled