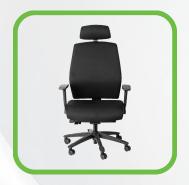

## ORTHO-GRANDE XXL ORTHOPAEDIC OFFICE CHAIR

- 10 year standard usage warranty, or 5 years when used 24/7
- Weight Rating 180kg
- 5-Star Ergonomic Rating
- Height and angle adjustable upholstered headrest for the OrthoGrande Executive Option
- Height adjustable backrest
- XXL Upholstered back and seat with extra thick high-density automotive grade moulded foam
- Seat depth adjustment from 43 to 49cm
- Multi-adjustable armrests, viz. height adjustable, while the arm pads can slide forward/backwards, and also rotate inwards and outwards
- Free-Float mechanism with 4 locking positions
- Seat height adjustment (floor to top of seat). Min 52cm, Max 63cm
- Reinforced 700mm diameter black nylon 6 star base with foot-grip design and 60mm rubber castors
- OrthoGrande Executive and OrthoGrande Task chair options available
- Supplied flat-packed or fully assembled