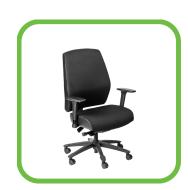

## ORTHO-GRANDE XXL ORTHOPAEDIC OFFICE CHAIR

- 10 year standard usage warranty, or 5 years when used 24/7
- Weight Rating 180kg
- 5-Star Ergonomic Rating
- Height and angle adjustable upholstered headrest for the OrthoGrande Executive Option
- Height adjustable backrest
- XXL Upholstered back and seat with extra thick high-density automotive grade moulded foam
- Seat depth adjustment from 43 to 49cm
- Multi-adjustable armrests, viz. height adjustable, while the arm pads can slide forward/backwards, and also rotate inwards and outwards
- Free-Float mechanism with 4 locking positions
- Seat height adjustment (floor to top of seat). Min 52cm, Max 63cm
- Reinforced 700mm diameter black nylon 6 star base with foot-grip design and 60mm rubber castors
- OrthoGrande Executive and OrthoGrande Task chair options available
- Supplied flat-packed or fully assembled