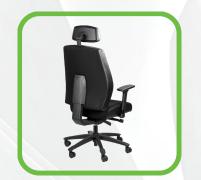

## ORTHO-GRANDE XXL ORTHOPAEDIC OFFICE CHAIR

- 10 year standard usage warranty, or 5 years when used 24/7
- Weight Rating 180kg
- 5-Star Ergonomic Rating
- Height and angle adjustable upholstered headrest for the OrthoGrande Executive Option
- Height adjustable backrest
- XXL Upholstered back and seat with extra thick high-density automotive grade moulded foam
- Seat depth adjustment from 43 to 49cm
- Multi-adjustable armrests, viz. height adjustable, while the arm pads can slide forward/backwards, and also rotate inwards and outwards
- Free-Float mechanism with 4 locking positions
- Seat height adjustment (floor to top of seat). Min 52cm, Max 63cm
- Reinforced 700mm diameter black nylon 6 star base with foot-grip design and 60mm rubber castors
- OrthoGrande Executive and OrthoGrande Task chair options available
- Supplied flat-packed or fully assembled