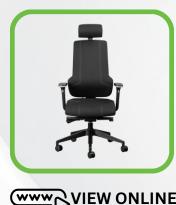

## ORTHOMAX ORTHOPAEDIC OFFICE CHAIR

- 10 Year Warranty
- Weight Rating 150kg
- 5-Star Ergonomic Rating
- Height and angle adjustable upholstered headrest
- Height adjustable backrest with Inflatable lumbar support.
- Upholstered back and seat with high-density automotive grade moulded foam
- Seat depth adjustment from 43 to 45cm
- Multi-adjustable armrests, viz. height and width adjustable, while the arm pads can slide forward/backwards, and also rotate inwards and outwards
- Free-Float mechanism with 4 locking positions
- Seat height adjustment (floor to top of seat). Min 46cm, Max 58cm
- 700mm diameter black nylon 5 star base with 60mm castors
- OrthoMax Executive and OrthoMax Task chair options available
- Supplied flat-packed or fully assembled