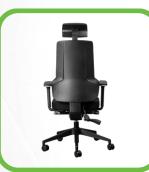

## ORTHOMAX ORTHOPAEDIC OFFICE CHAIR

- 10 Year Warranty
- Weight Rating 150kg
- 5-Star Ergonomic Rating
- Height and angle adjustable upholstered headrest
- Height adjustable backrest with Inflatable lumbar support.
- Upholstered back and seat with high-density automotive grade moulded foam
- Seat depth adjustment from 43 to 45cm
- Multi-adjustable armrests, viz. height and width adjustable, while the arm pads can slide forward/backwards, and also rotate inwards and outwards
- Free-Float mechanism with 4 locking positions
- Seat height adjustment (floor to top of seat). Min 46cm, Max 58cm
- 700mm diameter black nylon 5 star base with 60mm castors
- OrthoMax Executive and OrthoMax Task chair options available
- Supplied flat-packed or fully assembled