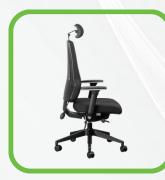

## ORTHOMAX ORTHOPAEDIC OFFICE CHAIR

- 10 Year Warranty
- Weight Rating 150kg
- 5-Star Ergonomic Rating
- Height and angle adjustable upholstered headrest
- Height adjustable backrest with Inflatable lumbar support.
- Upholstered back and seat with high-density automotive grade moulded foam
- Seat depth adjustment from 43 to 45cm
- Multi-adjustable armrests, viz. height and width adjustable, while the arm pads can slide forward/backwards, and also rotate inwards and outwards
- Free-Float mechanism with 4 locking positions
- Seat height adjustment (floor to top of seat). Min 46cm, Max 58cm
- 700mm diameter black nylon 5 star base with 60mm castors
- OrthoMax Executive and OrthoMax Task chair options available
- Supplied flat-packed or fully assembled