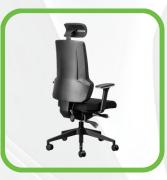

## ORTHOMAX ORTHOPAEDIC OFFICE CHAIR

- 10 Year Warranty
- Weight Rating 150kg
- 5-Star Ergonomic Rating
- Height and angle adjustable upholstered headrest
- Height adjustable backrest with Inflatable lumbar support.
- Upholstered back and seat with high-density automotive grade moulded foam
- Seat depth adjustment from 43 to 45cm
- Multi-adjustable armrests, viz. height and width adjustable, while the arm pads can slide forward/backwards, and also rotate inwards and outwards
- Free-Float mechanism with 4 locking positions
- Seat height adjustment (floor to top of seat). Min 46cm, Max 58cm
- 700mm diameter black nylon 5 star base with 60mm castors
- OrthoMax Executive and OrthoMax Task chair options available
- Supplied flat-packed or fully assembled