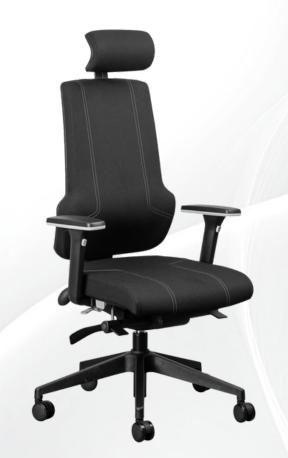

## ORTHOMAX ORTHOPAEDIC OFFICE CHAIR

- 10 Year Warranty
- Weight Rating 150kg
- 5-Star Ergonomic Rating
- Height and angle adjustable upholstered headrest
- Height adjustable backrest with Inflatable lumbar support.
- Upholstered back and seat with high-density automotive grade moulded foam
- Seat depth adjustment from 43 to 45cm
- Multi-adjustable armrests, viz. height and width adjustable, while the arm pads can slide forward/backwards, and also rotate inwards and outwards
- Free-Float mechanism with 4 locking positions
- Seat height adjustment (floor to top of seat). Min 46cm, Max 58cm
- 700mm diameter black nylon 5 star base with 60mm castors
- OrthoMax Executive and OrthoMax Task chair options available
- Supplied flat-packed or fully assembled