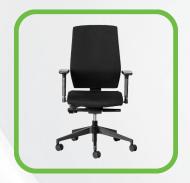

## ORTHOLUX ORTHOPAEDIC OFFICE CHAIR

- 10 Year Warranty
- Weight Rating 150kg
- 5-Star Ergonomic Rating
- Height adjustable backrest
- Upholstered back and seat with high-density automotive grade moulded foam
- Seat depth adjustment from 42 to 48cm
- Multi-adjustable armrests, viz. height adjustable, while the arm pads can slide forward/backwards, and also rotate inwards and outwards
- Free-Float mechanism with 4 locking positions
- Seat height adjustment (floor to top of seat). Min 48cm, Max 57cm
- 680mm diameter black nylon 5 star base with 60mm castors
- Supplied flat-packed or fully assembled