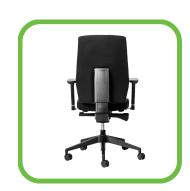

## ORTHOLUX ORTHOPAEDIC OFFICE CHAIR

- 10 Year Warranty
- Weight Rating 150kg
- 5-Star Ergonomic Rating
- Height adjustable backrest
- Upholstered back and seat with high-density automotive grade moulded foam
- Seat depth adjustment from 42 to 48cm
- Multi-adjustable armrests, viz. height adjustable, while the arm pads can slide forward/backwards, and also rotate inwards and outwards
- Free-Float mechanism with 4 locking positions
- Seat height adjustment (floor to top of seat). Min 48cm, Max 57cm
- 680mm diameter black nylon 5 star base with 60mm castors
- Supplied flat-packed or fully assembled