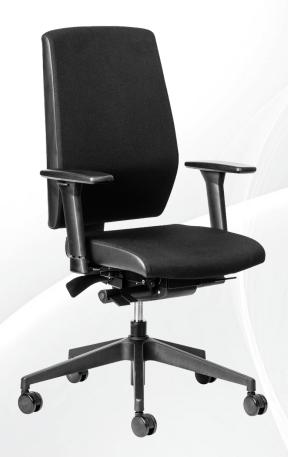

## ORTHOLUX ORTHOPAEDIC OFFICE CHAIR

- 10 Year Warranty
- Weight Rating 150kg
- 5-Star Ergonomic Rating
- Height adjustable backrest
- Upholstered back and seat with high-density automotive grade moulded foam
- Seat depth adjustment from 42 to 48cm
- Multi-adjustable armrests, viz. height adjustable, while the arm pads can slide forward/backwards, and also rotate inwards and outwards
- Free-Float mechanism with 4 locking positions
- Seat height adjustment (floor to top of seat). Min 48cm, Max 57cm
- 680mm diameter black nylon 5 star base with 60mm castors
- Supplied flat-packed or fully assembled