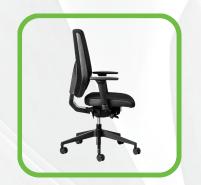

## ORTHOLUX ORTHOPAEDIC OFFICE CHAIR

- 10 Year Warranty
- Weight Rating 150kg
- 5-Star Ergonomic Rating
- Height adjustable backrest
- Upholstered back and seat with high-density automotive grade moulded foam
- Seat depth adjustment from 42 to 48cm
- Multi-adjustable armrests, viz. height adjustable, while the arm pads can slide forward/backwards, and also rotate inwards and outwards
- Free-Float mechanism with 4 locking positions
- Seat height adjustment (floor to top of seat). Min 48cm, Max 57cm
- 680mm diameter black nylon 5 star base with 60mm castors
- Supplied flat-packed or fully assembled