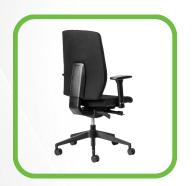

## ORTHOLUX ORTHOPAEDIC OFFICE CHAIR

- 10 Year Warranty
- Weight Rating 150kg
- 5-Star Ergonomic Rating
- Height adjustable backrest
- Upholstered back and seat with high-density automotive grade moulded foam
- Seat depth adjustment from 42 to 48cm
- Multi-adjustable armrests, viz. height adjustable, while the arm pads can slide forward/backwards, and also rotate inwards and outwards
- Free-Float mechanism with 4 locking positions
- Seat height adjustment (floor to top of seat). Min 48cm, Max 57cm
- 680mm diameter black nylon 5 star base with 60mm castors
- Supplied flat-packed or fully assembled