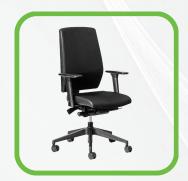

## ORTHOLUX ORTHOPAEDIC OFFICE CHAIR

- 10 Year Warranty
- Weight Rating 150kg
- 5-Star Ergonomic Rating
- Height adjustable backrest
- Upholstered back and seat with high-density automotive grade moulded foam
- Seat depth adjustment from 42 to 48cm
- Multi-adjustable armrests, viz. height adjustable, while the arm pads can slide forward/backwards, and also rotate inwards and outwards
- Free-Float mechanism with 4 locking positions
- Seat height adjustment (floor to top of seat). Min 48cm, Max 57cm
- 680mm diameter black nylon 5 star base with 60mm castors
- Supplied flat-packed or fully assembled